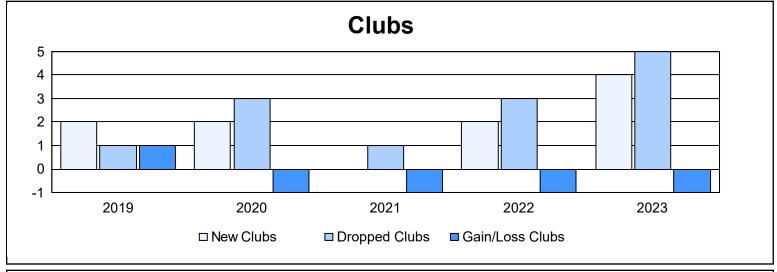

District 103IP As of June 2023 Cumulative

| Year      | New<br>Clubs | Dropped<br>Clubs | Gain/<br>Loss<br>Clubs | New<br>Members | Charter<br>Members | Reinstate<br>Members | Transfer<br>Members | Total<br>Member<br>Added | Total<br>Members<br>Dropped | Gain/<br>Loss<br>Members |
|-----------|--------------|------------------|------------------------|----------------|--------------------|----------------------|---------------------|--------------------------|-----------------------------|--------------------------|
| 2018-2019 | 2            | 1                | 1                      | 59             | 67                 | 10                   | 20                  | 156                      | 166                         | -10                      |
| 2019-2020 | 2            | 3                | -1                     | 58             | 48                 | 3                    | 24                  | 133                      | 137                         | -4                       |
| 2020-2021 | 0            | 1                | -1                     | 83             | 0                  | 5                    | 17                  | 105                      | 146                         | -41                      |
| 2021-2022 | 2            | 3                | -1                     | 98             | 46                 | 9                    | 16                  | 169                      | 187                         | -18                      |
| 2022-2023 | 4            | 5                | -1                     | 56             | 96                 | 3                    | 21                  | 176                      | 193                         | -17                      |
| Average   | 2            | 3                | -1                     | 71             | 51                 | 6                    | 20                  | 148                      | 166                         | -18                      |